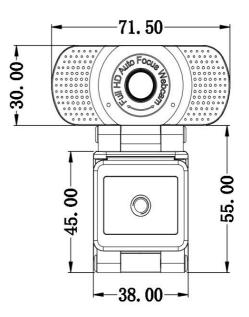

## Specifications

## Dimensions

| Model                 | RV-US20AT                                                                                                   |
|-----------------------|-------------------------------------------------------------------------------------------------------------|
| Image Sensor          | 1/2.7" 2MP CMOS (F23)                                                                                       |
| DSP                   | SONIX 269A                                                                                                  |
| Best image range      | 1.5-5 meters                                                                                                |
| Lens                  | 4.5MM auto foucs wide angle lens                                                                            |
| Encoding format       | MJPEG                                                                                                       |
| Video resolution      | 1920*1080                                                                                                   |
| Video frame rate      | 30FPS                                                                                                       |
| Microphone shape      | Built-in omnidirectional microphone                                                                         |
| Pickup distance       | 5 meters                                                                                                    |
| Audio encoding format | PCM                                                                                                         |
| Audio bit rate        | 32kbp                                                                                                       |
| Packing size          | 75L*62W*125H (mm)                                                                                           |
| Power supply          | USB direct power DC5V                                                                                       |
| Installation method   | Can be hung above the monitor or placed directly on the desktop. Reserve 1/4 general screw hole for bracket |