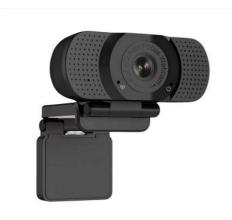

## NEW 1080P AUTO FOCUS WEBCAM

## **Key Features:**

- 1. Auto focus widel angle lens 0.7 seconds to focus
- 2. Plug & play no driver needed
- 3. Auto light adjustment with beauty function speical for webcast
- 4. Broadly compatible compatible with almost all mainstream operating systems and platforms
- 5. Adaptive image

\_ . . . . \_ \_ . . \_ \_

- 6. HD video call, FHD video & clear audio
- 7. Live / Web class optimization
- 8. Multi-functional base can meet different usage requirements